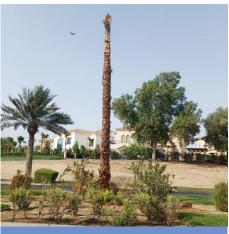

## Landscaping upgrades

Removal of non-performing date palms along centre median area

Planting of Washintonia Palms along Centre median area

New tree plantation works in open area near Cluster 26

Tennis Court Park area Astroturf replacement planned