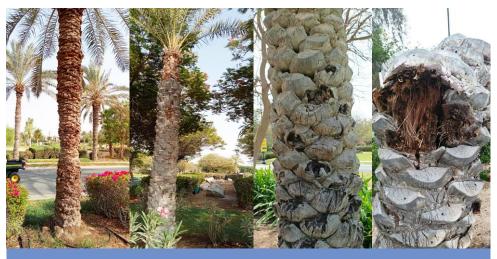

## Landscaping upgrades

Removal of non-performing date palms along centre median area

Planting of Washintonia Palms along Centre median area

New tree plantation works in open area near Cluster 26

Tennis Court Park area Astroturf replacement planned