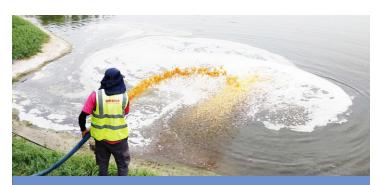

## Lakes' Enhancement

Ongoing clearance of all 13 waterfalls

Increased frequency & manpower for manual lakes cleaning

Effective Microorganisms (EM) treatment application across all 19 lakes.

Ongoing clearance of screens and filters from debris, sediments and algae.