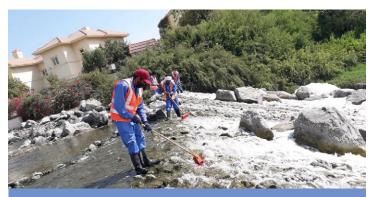

## Lakes' Enhancement

Ongoing clearance of all 13 waterfalls

Increased frequency & manpower for manual lakes cleaning

Effective Microorganisms (EM) treatment application across all 19 lakes.

Ongoing clearance of screens and filters from debris, sediments and algae.