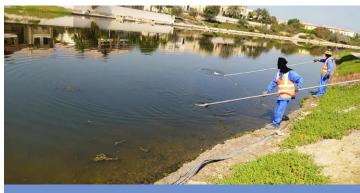

## Lakes' Enhancement

Ongoing clearance of all 13 waterfalls

Increased frequency & manpower for manual lakes cleaning

Effective Microorganisms (EM) treatment application across all 19 lakes.

Ongoing clearance of screens and filters from debris, sediments and algae.