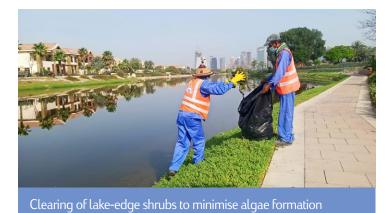

## Lakes' Enhancement

Ongoing clearance of all 13 waterfalls

Increased frequency & manpower for manual lakes cleaning

Effective Microorganisms (EM) treatment application across all 19 lakes.

Ongoing clearance of screens and filters from debris, sediments and algae.