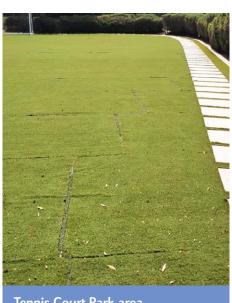

## Landscaping upgrades

Removal of non-performing date palms along centre median area

Planting of Washintonia Palms along Centre median area

New tree plantation works in open area near Cluster 26

Tennis Court Park area Astroturf replacement planned