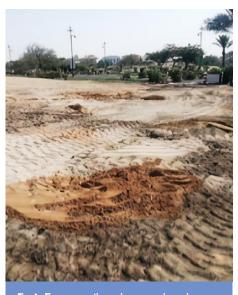

## Landscaping upgrades



Removal of non-performing date palms along centre median area



Planting of Washintonia Palms along Centre median area



New tree plantation works in open area near Cluster 26



Tennis Court Park area Astroturf replacement planned



Fruit Farm - soil works completed between Clusters 19 & 20

## New football nets





Football nets installed at the Cluster 22 park

## Lakes' Enhancement



Ongoing clearance of all 13 waterfalls



Increased frequency & manpower for manual lakes cleaning



Effective Microorganisms (EM) treatment application across all 19 lakes.





Ongoing clearance of screens and filters from debris, sediments and algae.