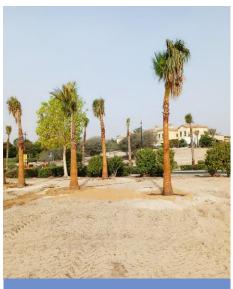

## Landscaping upgrades

Removal of non-performing date palms along centre median area

Planting of Washintonia Palms along Centre median area

New tree plantation works in open area near Cluster 26

Tennis Court Park area Astroturf replacement planned