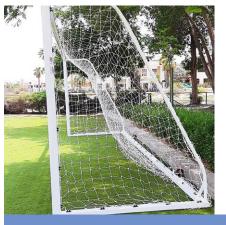

## Landscaping upgrades



Removal of non-performing date palms along centre median area



Planting of Washintonia Palms along Centre median area



New tree plantation works in open area near Cluster 26



Tennis Court Park area Astroturf replacement planned



Fruit Farm - soil works completed between Clusters 19 & 20

## New football nets





Football nets installed at the Cluster 22 park

## Lakes' Enhancement



Ongoing clearance of all 13 waterfalls



Increased frequency & manpower for manual lakes cleaning



Effective Microorganisms (EM) treatment application across all 19 lakes.





Ongoing clearance of screens and filters from debris, sediments and algae.