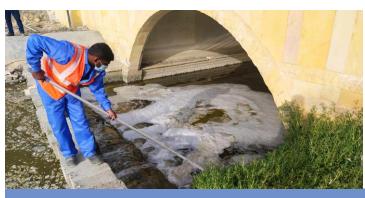

## Lakes' Enhancement

Ongoing clearance of all 13 waterfalls

Increased frequency & manpower for manual lakes cleaning

Effective Microorganisms (EM) treatment application across all 19 lakes.

Ongoing clearance of screens and filters from debris, sediments and algae.